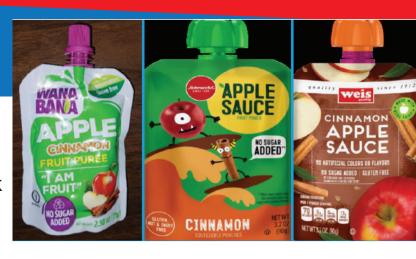

## URGENT: Recall Alert

Various applesauce products are being recalled due to the risk of elevated lead levels, including:

- WanaBana Apple Cinnamon Fruit Puree pouches
- Schnucks brand Cinnamon-flavored Applesauce pouches
- Weis brand Cinnamon Applesauce pouches